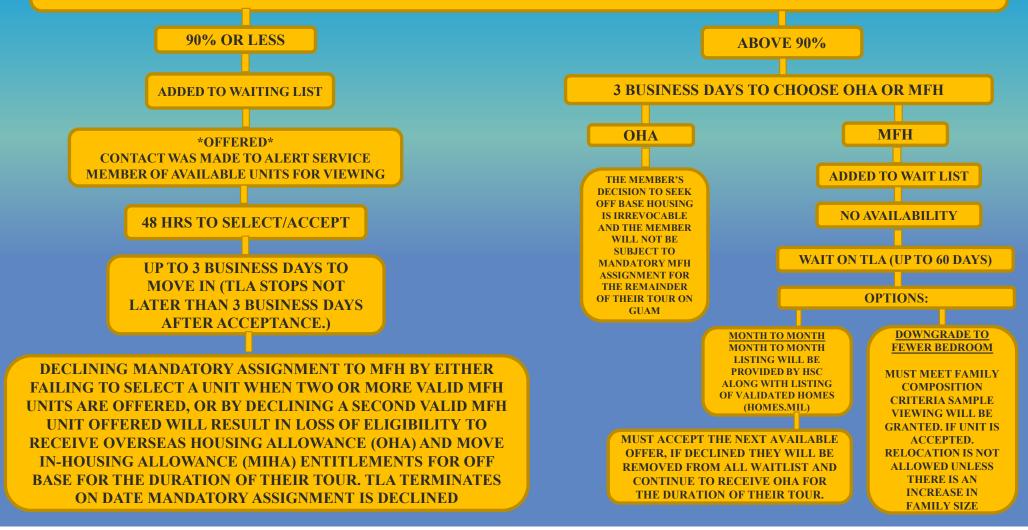

EFFECTIVE 20 FEBRUARY 2023 NBG HOUSING HAS IMPLEMENTED A MANDATORY ASSIGNMENT FOR ON-BASE HOUSING. THIS APPLIES TO ALL INCOMING ACCOMPANIED SERVICE MEMBERS E1 – O6 TO INCLUDE PREVIOUSLY-UNACCOMPANIED SERVICE MEMBERS RESIDING IN NBG UNACCOMPANIED HOUSING WHO SUBSEQUENTLY ACQUIRE AN ON-STATION, COMMAND SPONSORED DEPENDENT DURING THEIR TOUR.

MANDATORY ASSIGNMENT WILL BE IMPLEMENTED WHEN THE OCCUPANCY RATE IN EACH SPECIFIC BEDROOM CATEGORY IS AT OR BELOW 90%. THE MILITARY MEMBER WILL BE ASSIGNED TO MFH.

### ASSIGNMENT TO MILITARY FAMILY HOUSING (MFH) IS MANDATORY WHEN THE OCCUPANCY RATE IN EACH SPECIFIC BEDROOM CATEGORY IS AT OR BELOW 90%.

| <b>OCCUPANCY % BY BEDROOM</b>    |
|----------------------------------|
| <b>CATEGORY AS OF 05/13/2025</b> |

| 2 Bedroom                        | 98%  |
|----------------------------------|------|
| 3 Bedroom                        | 86%  |
| 4 Bedroom                        | 95%  |
| E8 or Above                      | 9370 |
| 4 Bedroom                        | 98%  |
| E7 or Below                      | 90/0 |
| NOTE: 2 bedroom qualifiers: 2 De |      |

3 bedroom qualifiers: 3 Dependents or E7 & Above

4 bedroom qualifiers: 4 Dependents or O6 & Above