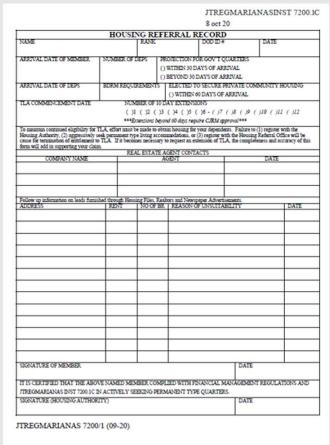

### Housing Referral Record (HRR)

Service members who are authorized to live in the community will submit a completed HRR to the Housing Service Center. This documentation must reflecting that they are actively reviewing at least five rental units every ten day period, annotating all on enclosure 3.