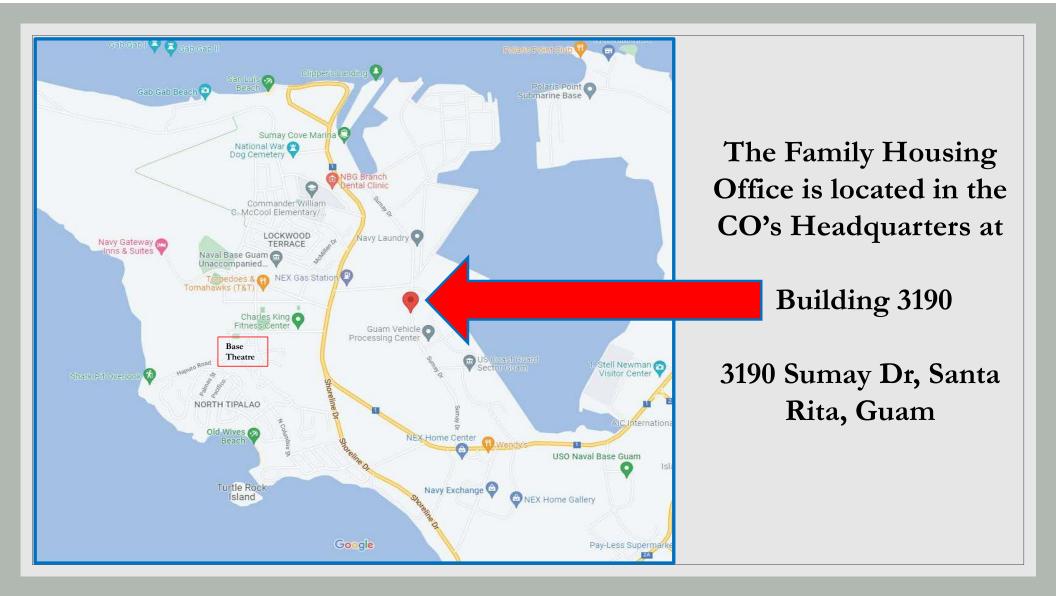

### FAMILY HOUSING SERVICE CENTER (HSC)

Naval Base Guam, Building 3190 Telephone: (671) 333-2081/82/83 Office Hours: Monday thru Wednesday & Friday 0730 – 1630 Thursday 0730-1430 Closed on Weekends and Federal Holidays