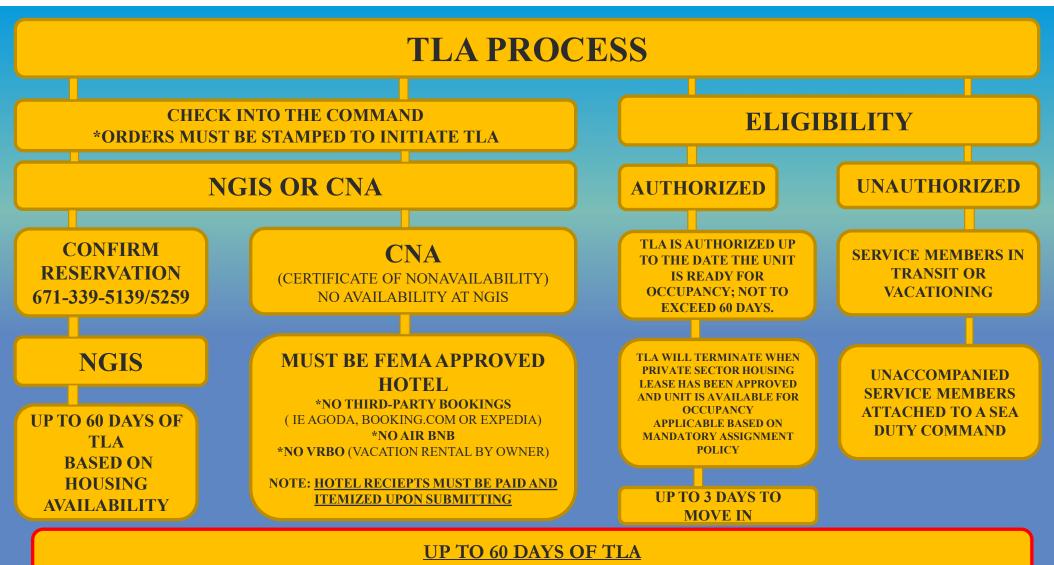

## **Documents Required to Process TLA**

Housing Referral Record (HRR)

\*NGIS Certificate of Non Availability (if applicable)

\*Itemized paid hotel receipt, reflecting a \$0 balance, submitted every ten days

**\***TLA brief sheet

TLA Briefing & Acknowledgement

TLA worksheet

\*Note: TLA must be submitted to the Housing Service Center every 10 days by providing all the aforementioned documents, commencing from the date of command check in. TLA will be paid as a reimbursement and not processed in advanced.

2) Newly arriving members and/or dependents are required to check into the Housing Service Center (HSC) within the first working day after arrival

3) In the event that Government transient quarters/accommodations are available, members and/or dependents will be required to reside in such quarters. If government transient accommodations are not available, mem bers are required to obtain a certificate of "non availability" from the Navy Gateways Inns and Suites (NGIS) prior to making reservations with a FEMA approved Hotel accommodations.

4) Members must have TLA eligibility verified by the Housing Office upon check-in and every 10 days thereafter, before TLA payments are processed by the military pay officers.

5) TLA authorization for an OCONUS PDS assignment requires actively seeking government or private sector housing and should not exceed 60 days when suitable housing is available at the member's exceed oo days when suitable housing is available at the memory s duty station or preferred geographic location. A member who has applied to occupy Government Housing will lose TLA and will be removed from the housing waiting list if a housing assignment at the duty station or preferred geographic location is refused.

6) Uniformed service members who elect private sector housing will be authorized up to 60 days TLA to find private sector housing. TLA will terminate when private sector housing has been inspected and determined to be ready and reasonably available for occupancy by the Housing Office. DEPARTURE TLA: